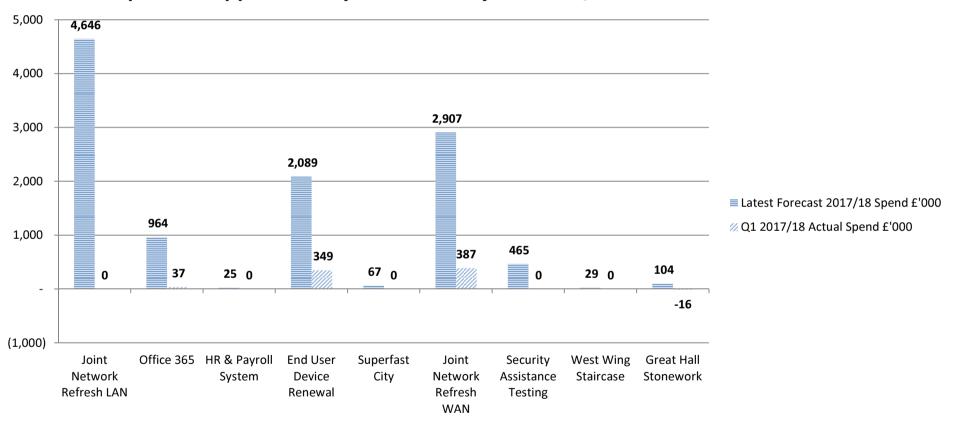

### **Executive Summary**

This dashboard is a work in progress and will be developed and enhanced going forward.

- Page 2 shows the broad split of funding across the department. Formatting will be improved on this page in particular as the key is currently difficult to decipher.
- **Page 3** shows the budget for larger projects for 2017-18 against monies spent so far. Most of the projects are in the preliminary stages and peak activity has yet to start.

#### Capital & Supplementary Revenue Projects 2017/18 Forecast Vs Q1 Actuals