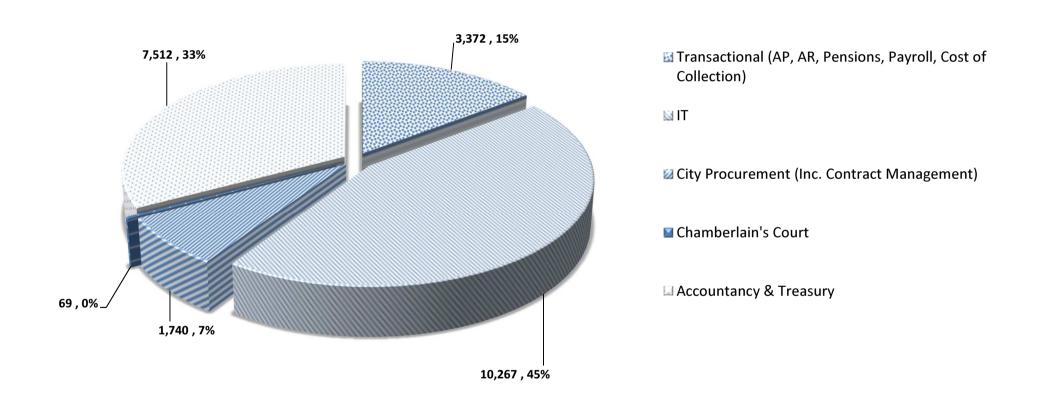

### **Executive Summary**

This dashboard is a work in progress and will be developed and enhanced going forward.

- Page 2 shows the broad split of funding across the department. Formatting will be improved on this page in particular as the key is currently difficult to decipher.
- **Page 3** shows the budget for larger projects for 2017-18 against monies spent so far. Most of the projects are in the preliminary stages and peak activity has yet to start.

#### Net Local Risk 2017/18 Original Budget £22,960m